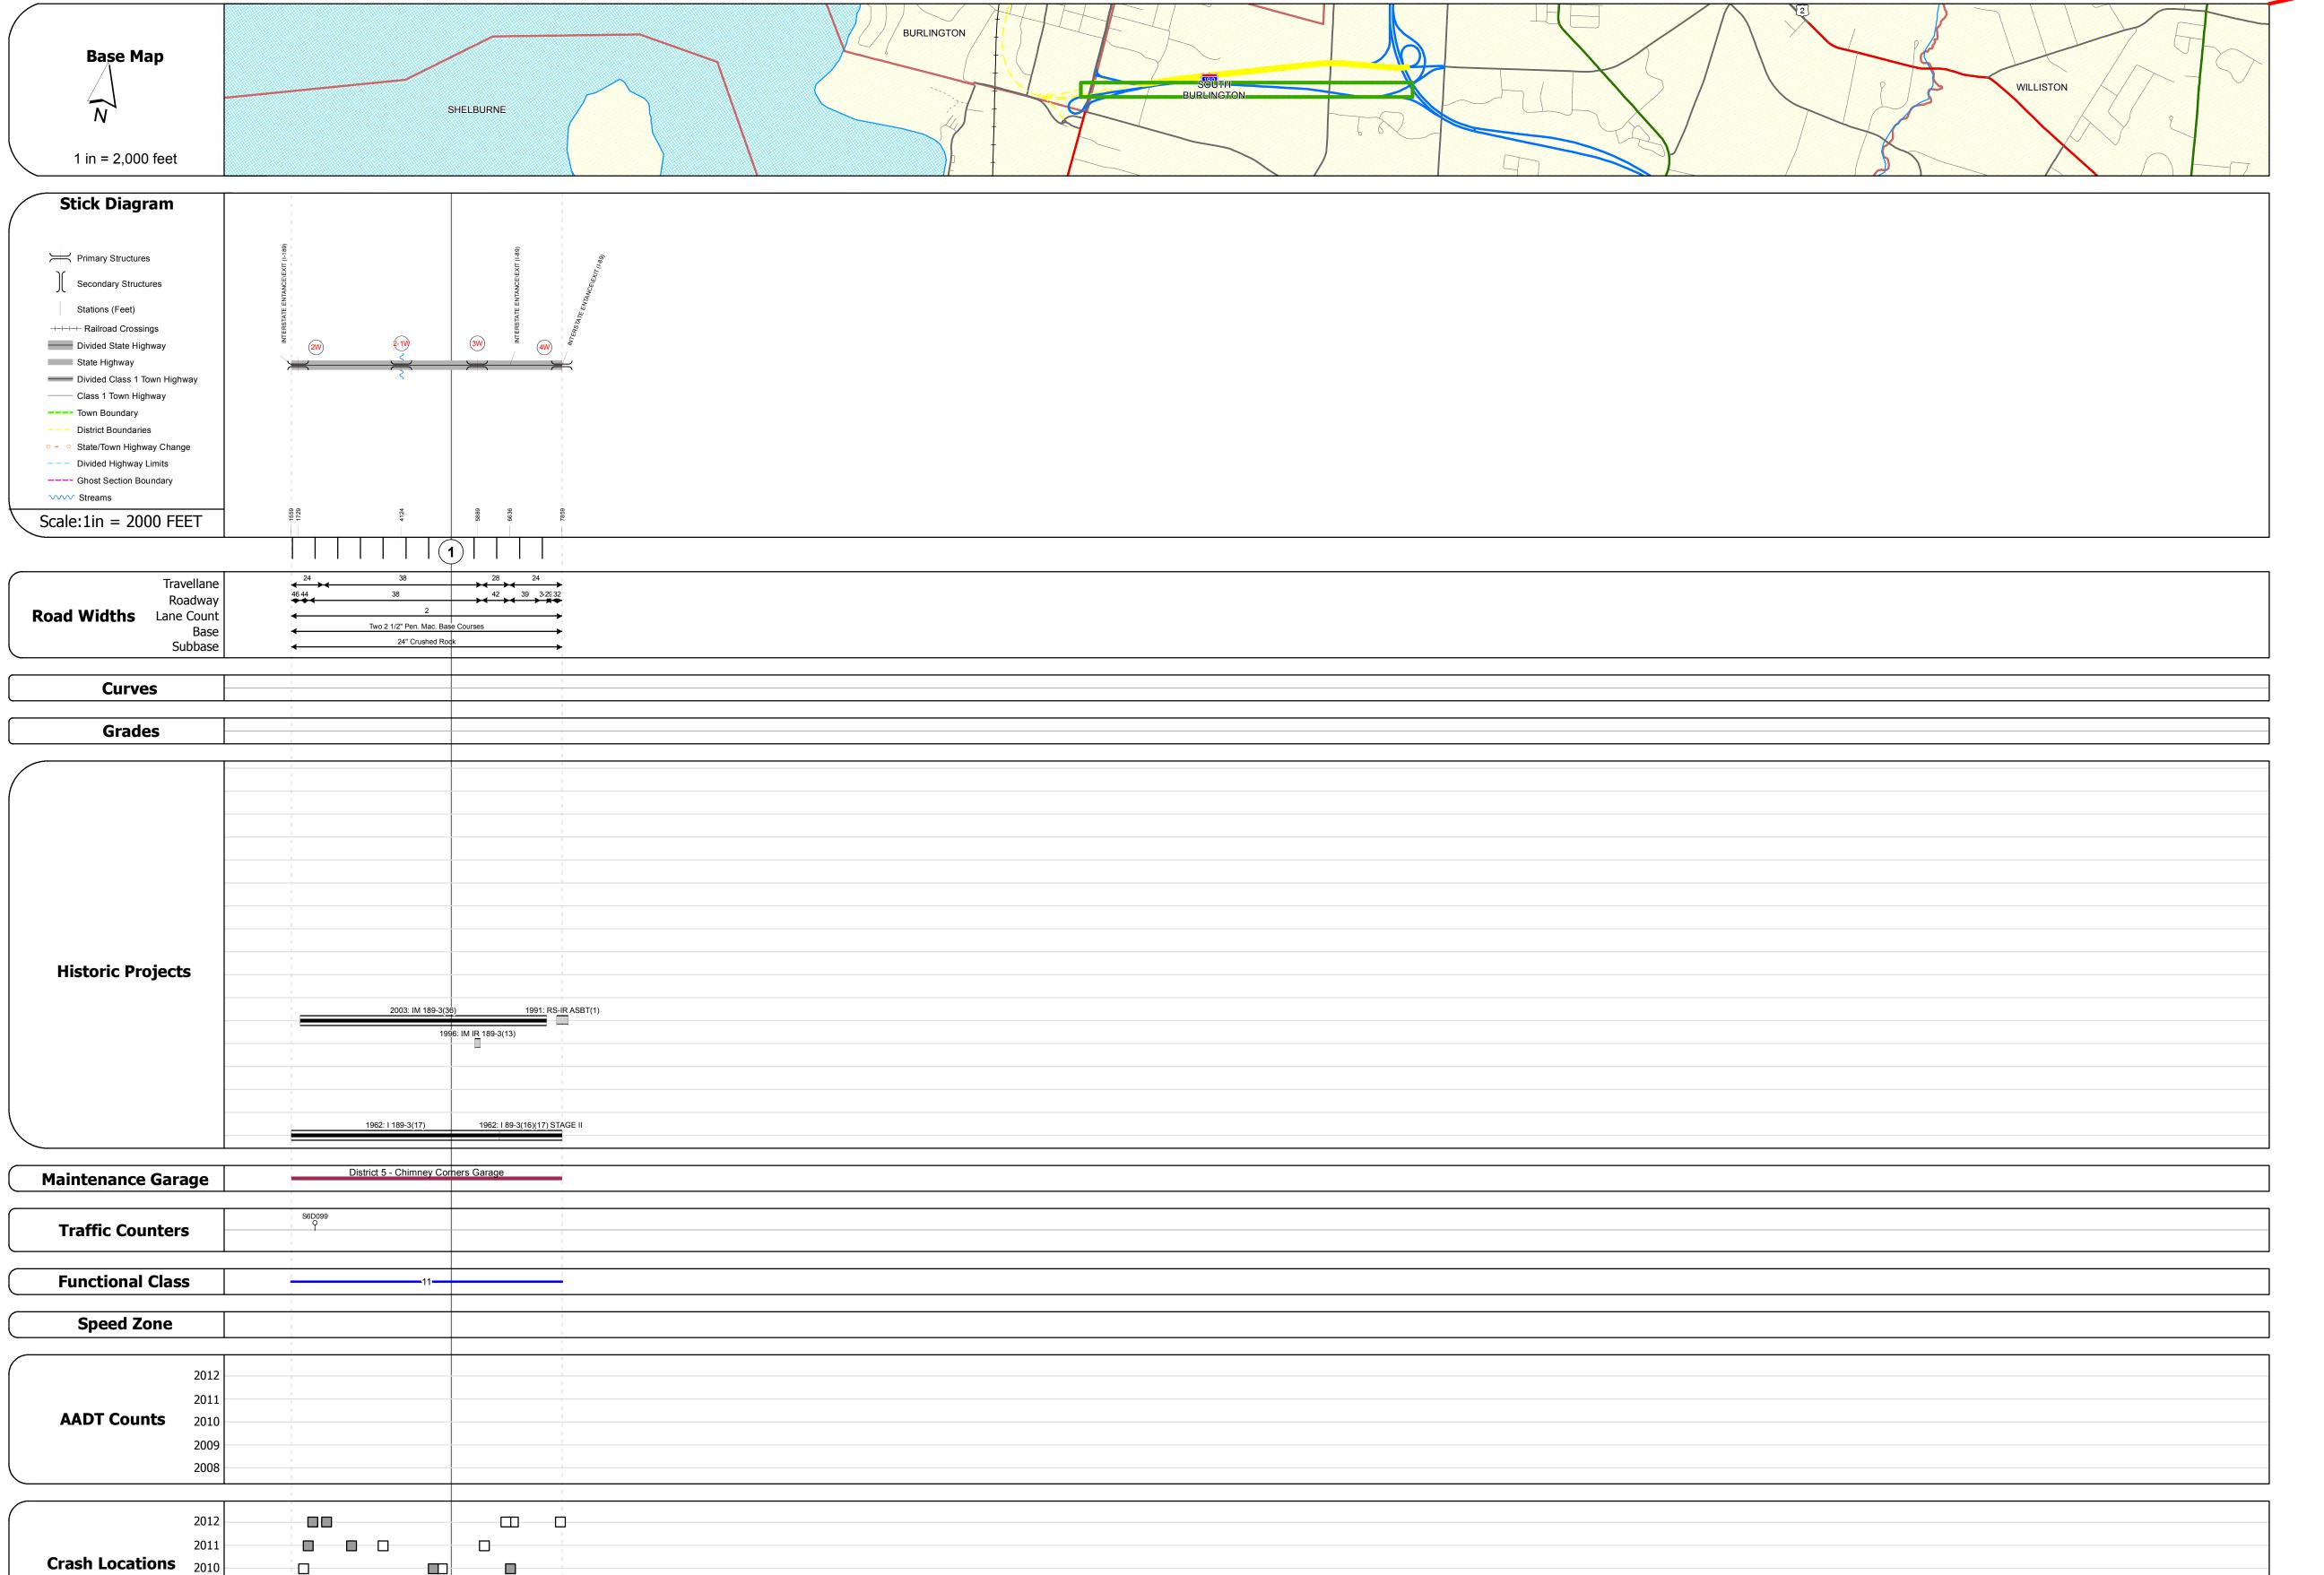

## **Route Log Progress Chart**

Please Note: Errors and Omissions May Exist. Contact the VTrans Mapping Unit with questions or concerns.

**DRAFT** 

**DISTRICT ROUTE TOWN** [u'I189-0000W'] I-189

| <b>DESCRIPTION BLOCK</b> |
|--------------------------|
|--------------------------|

Bridge 2W: Stringer/multi-beam or girder - 1962 Structure No. 200189002W04142 Length: 69' Width: 43.3' Under Clearance: 13.75' Facility Carried: I 00189 SPUR Bridge Type: ROLLED BEAM Features Intersected: I 189 OVER FARRELL Surface: Bituminous Maintenance/Ownership: State

Culvert 2-1W: Culvert - 1962 Structure No. 3001892-1W04141 Length: 8' Under Clearance: 7.0' Facility Carried: I189 Bridge Type: C.G.M.P.P Features Intersected: POTASH BRK Maintenance: State

Stringer/multi-beam or girder - 1962 Structure No. 200189003W04142 Length: 127' Width: 38.0' Under Clearance: 13.67' Facility Carried: I 00189 SPUR Bridge Type: 3 SPAN ROLLED BEAM Features Intersected: I 189 OVER SPEAR ST Surface: Bituminous Maintenance/Ownership: State

Stringer/multi-beam or girder - 1962 Structure No. 200189004W04142 Length: 266' Width: 30.0' Under Clearance: 16.5' Facility Carried: I 00189 SPUR Bridge Type: 4 SP ROLLED BEAM Features Intersected: I 189 WB OVER I 89 Surface: Bituminous Maintenance/Ownership: State

Speed Zones 25 30 35 40 45 50 55 60 65

curve left

**Road Widths** 

Crash Locations Fatal Property Damage Only Injury Unknown Crash Type

Mileage by Functional Class By Sheet 189-1 11 - Urban - Principal Arterial - Interstate Total Mileage: 1.193 mi

Mileage by Town By Sheet 1.193 [u'I189-0000w'] - I189-0000w 1.193 of 1.193

**TOWN DISTRICT** [u'I189-0000W']

**ROUTE** Date: 11/14/13 ETE mileage: TWN mileage: 0.295 to 1.488 0.295 to 1.488

1 of 1